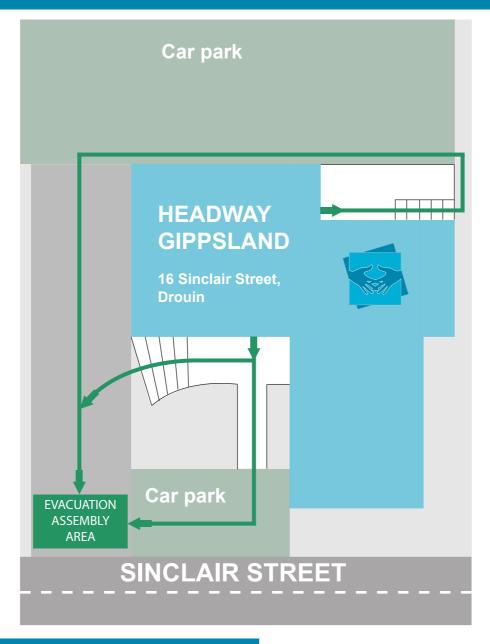

## **EVACUATION DIAGRAM**

Headway Gippsland 16 Sinclair Street Drouin VIC 3818

# **EMERGENCY PROCEDURES**

1 RAISE THE ALARM, NOTIFY NEARBY OCCUPANTS

PHONE 000

ASSIST ANY PERSON IN DANGER

IF IT IS SAFE TO DO SO

MOVE TO THE NEAREST SAFE EVACUATION ASSEMBLY AREA

REMAIN AT THE EVACUATION ASSEMBLY AREA

REPORT ANYONE MISSING TO THE CHIEF WARDEN OR RESPONDING EMERGENCY SERVICES

### **EVACUATION ASSEMBLY AREAS**

## A B E DRY CHEMICAL FIRE EXTINGUISHER

CLASS A Ordinary combustibles

CLASS B Flammable and combustible liquids

CLASS E Electrically-energised equipment

via rear door

LOWER GROUND

Valid from FEB 2021