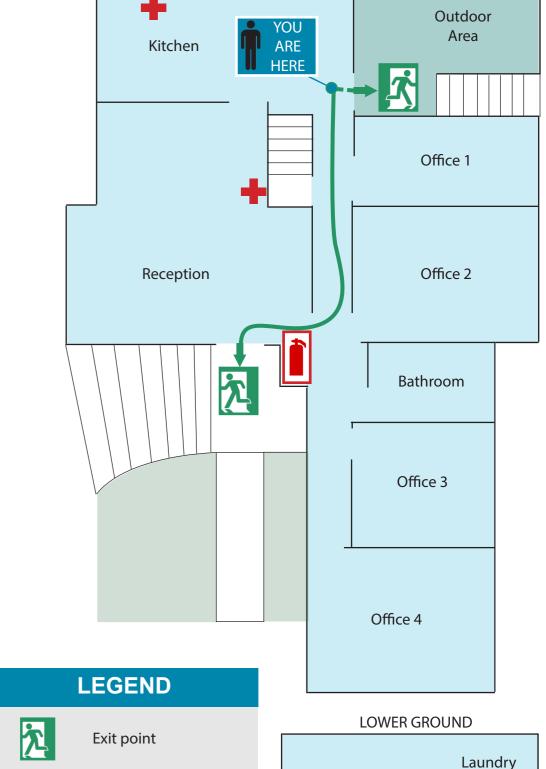

## **EVACUATION DIAGRAM**

Headway Gippsland 16 Sinclair Street Drouin VIC 3818

## A B E DRY CHEMICAL FIRE EXTINGUISHER

CLASS A Ordinary combustibles

CLASS B Flammable and combustible liquids

CLASS E Electrically-energised equipment

First aid

Fire extinguisher

**Evacuation route** 

**Evacuation route** 

via front door

via rear door

Valid from FEB 2021

W.C.

Living

Subfloor

store