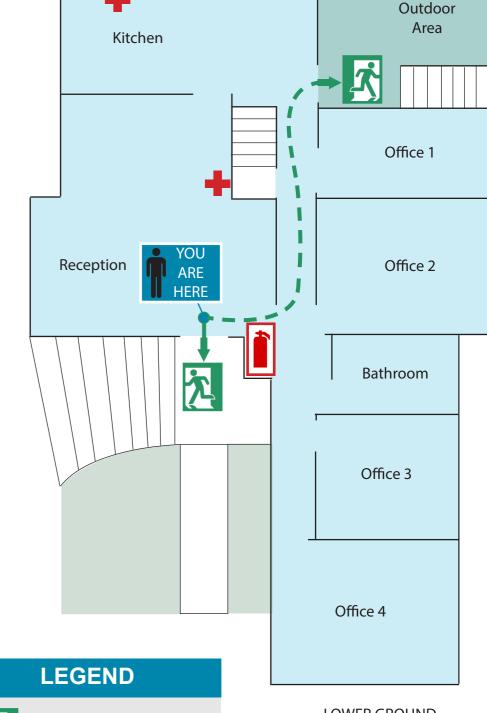

## **EVACUATION DIAGRAM**

Headway Gippsland 16 Sinclair Street Drouin VIC 3818

REPORT ANYONE MISSING TO THE CHIEF WARDEN OR RESPONDING EMERGENCY SERVICES **EVACUATION ASSEMBLY AREAS** 

## A B E DRY CHEMICAL FIRE EXTINGUISHER

CLASS A Ordinary combustibles

CLASS B Flammable and combustible liquids

CLASS E Electrically-energised equipment

First aid

Fire extinguisher

**Evacuation route** 

**Evacuation route** 

via front door

via rear door

Valid from FEB 2021

W.C.

Living

Subfloor

store